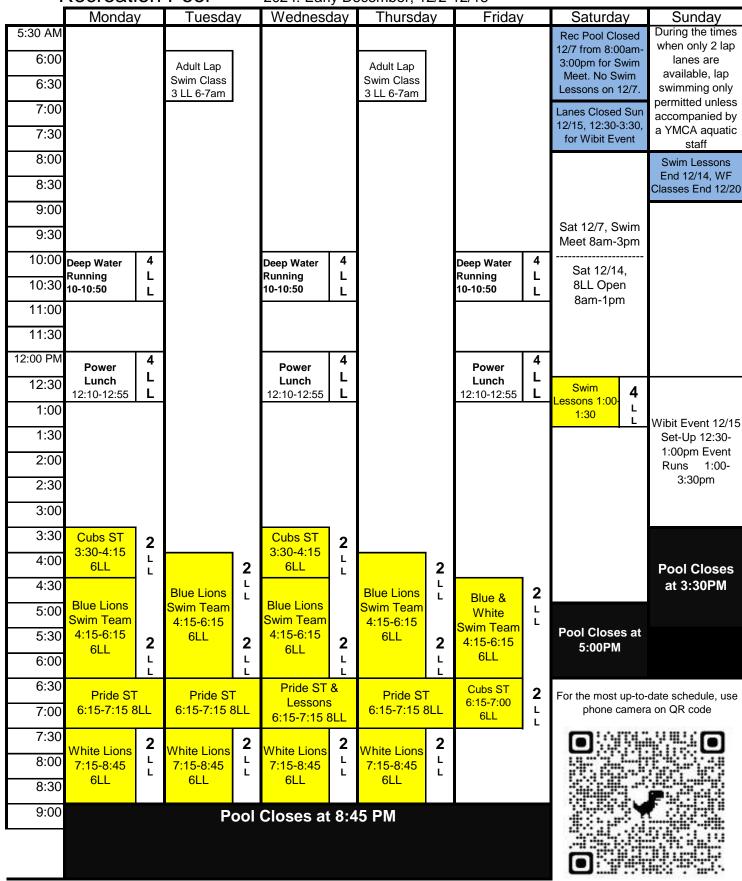

2024: Early December, 12/2-12/15

KEY: YSL = YMCA Swimming Lessons; ST = Swim Team & LL = LAP LANES Pool Schedule is a general guideline - programs & lanes subject to change

upuateu 12/4/2024

|                                                           | Therapy F                                                                       | Pool                                                                            |                                                                                 |                                                                                 |                                                                                 |                                                                                                                                     |                                                                                                                                                                                   |
|-----------------------------------------------------------|---------------------------------------------------------------------------------|---------------------------------------------------------------------------------|---------------------------------------------------------------------------------|---------------------------------------------------------------------------------|---------------------------------------------------------------------------------|-------------------------------------------------------------------------------------------------------------------------------------|-----------------------------------------------------------------------------------------------------------------------------------------------------------------------------------|
|                                                           | Monday                                                                          | Tuesday                                                                         | Wednesday                                                                       | Thursday                                                                        | Friday                                                                          | Saturday                                                                                                                            | Sunday                                                                                                                                                                            |
| 5:30 AM<br>6:00<br>6:30<br>7:00<br>7:30                   | Adult &<br>Therapeutic<br>Exercise<br>Time<br>5:30-9:00a                        | There will be NO<br>private lessons<br>allowed in the<br>therapy pool during<br>the first hour of<br>Member Workout<br>on weekends. | Family Swim time<br>requires a<br>wristband that you<br>can pick up at the<br>front desk up to 15<br>minutes before<br>that session. The<br>band is good for<br>one session only. |
| 8:00<br>8:30                                              | 3.30-9.00a                                                                      | 5.50-9.00a                                                                      | 3.30-9.00a                                                                      | 5.50-9.00a                                                                      | 3.30-9.00a                                                                      | Adult &<br>Therapeutic<br>Exercise Time w/                                                                                          | Sun 12/15, Pool<br>Closed @<br>12:30pm for Wibit<br>Events                                                                                                                        |
| 9:00<br>9:30                                              | Cardio Strength<br>& Stretch<br>9:00-10:00a                                     | Private Lessons<br>(9:00am) 8:00-<br>10:00a                                                                                         | Adult &<br>Therapeutic                                                                                                                                                            |
| 10:00<br>10:30                                            | Adult & Therapeutic<br>Exercise w/ PL<br>10:00-11:00a                           | Family Swim<br>10:00-10:55a                                                     | Adult & Therapeutic<br>Exercise w/ PL<br>10:00-11:00a                           | Family Swim<br>10:00-10:55a                                                     | Adult & Therapeutic<br>Exercise w/ PL<br>10:00-11:00a                           |                                                                                                                                     | Exercise Time<br>w/ Private<br>Lessons                                                                                                                                            |
| 11:00<br>11:30                                            | Arthritis &<br>More<br>11:00-12:00                                              | Family Swim<br>11:00-11:55a                                                     | Arthritis &<br>More<br>11:00-12:00                                              | Family Swim<br>11:00-11:55a                                                     | Arthritis &<br>More<br>11:00-12:00                                              | Swim Lessons<br>10:00am-<br>12:50pm                                                                                                 | <b>(10:00am)</b><br>9:00am-<br>12:30pm                                                                                                                                            |
| 12:00 PM<br>12:30<br>1:00<br>1:30<br>2:00<br>2:30<br>3:00 | Adult &<br>Therapeutic<br>Exercise Time<br>w/ Private<br>Lessons<br>12:00-3:55p | Adult &<br>Therapeutic<br>Exercise Time<br>w/ Private<br>Lessons<br>12:00-3:25p | Adult &<br>Therapeutic<br>Exercise Time<br>w/ Private<br>Lessons<br>12:00-3:55p | Adult &<br>Therapeutic<br>Exercise Time<br>w/ Private<br>Lessons<br>12:00-3:25p | Adult &<br>Therapeutic<br>Exercise Time<br>w/ Private<br>Lessons<br>12:00-3:55p | Adult & Thp.<br>Exercise Time w/<br>P. Lessons<br>1:00p -2:00p<br>Family Swim<br>A 2:00-<br>2:55p<br>Family Swim<br>B 3:00-         | Family Swim   A 12:30-   1:25p Family Swim   B 1:30-   2:25p Family Swim   C 2:30-   3:25p Size                                                                                   |
| 3:30<br>4:00<br>4:30                                      | Family Swim<br>4:00p-4:55p                                                      | Family Swim<br>3:30p-4:25p                                                      | Family Swim<br>4:00p-4:55p                                                      | Family Swim<br>3:30p-4:25p                                                      | Family Swim<br>4:00p-4:55p                                                      | 3:55p<br>Family Swim<br>C 4:00-<br>4:55p                                                                                            | Pool Closes                                                                                                                                                                       |
| 5:00<br>5:30<br>6:00<br>6:30                              | Swim<br>Lessons<br>5:00-6:45                                                    | Swim<br>Lessons<br>4:30-6:45                                                    | Swim Lessons<br>5:00-6:05<br>Water Fitness<br>6:10-7:00                         | Swim<br>Lessons<br>4:30-7:00                                                    | Adapted Swim<br>Lessons<br>5:00pm-<br>7:00pm                                    | Pool Closes at                                                                                                                      |                                                                                                                                                                                   |
| 7:00<br>7:30<br>8:00                                      | Adult & Therapeutic<br>Exercise Time 6:50-<br>8:00                              | Inerapeutic                                                                     | Adult &<br>Therapeutic<br>Exercise Time 7:00<br>8:00                            |                                                                                 | t 7:00pm until<br>due to staffing                                               |                                                                                                                                     |                                                                                                                                                                                   |