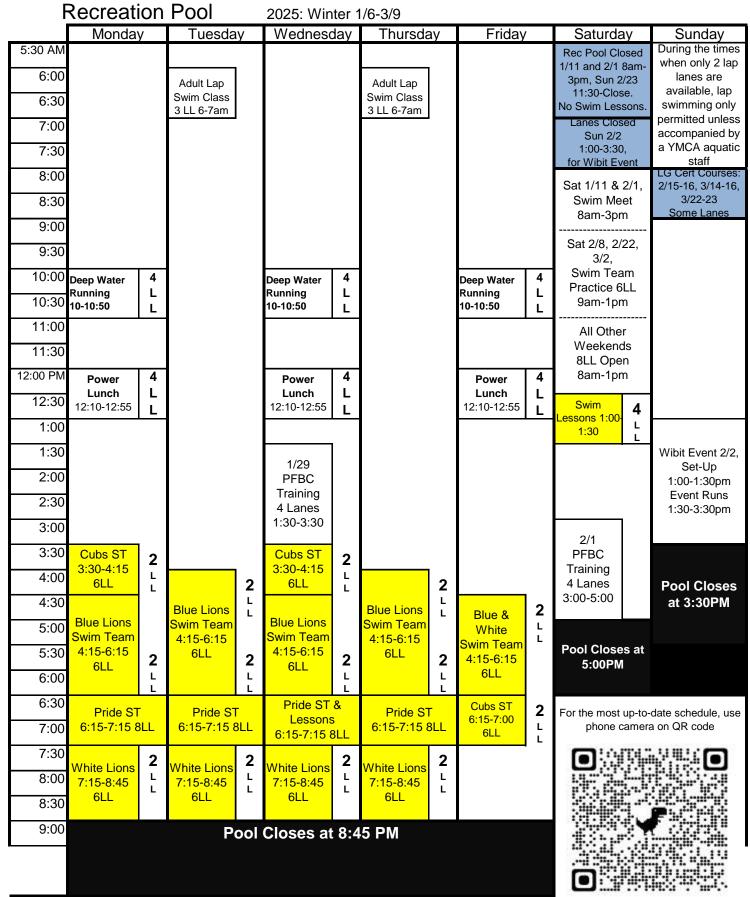

KEY: YSL = YMCA Swimming Lessons; ST = Swim Team & LL = LAP LANES Pool Schedule is a general guideline - programs & lanes subject to change

upuateu 1/21/2025

|                                                                   | Therapy F                                                                       | Pool                                                                            | 2025: Winter 1/6-3/9                                                            |                                                                                 |                                                                                 |                                                                                                                                      |                                                                                                                                                                                   |
|-------------------------------------------------------------------|---------------------------------------------------------------------------------|---------------------------------------------------------------------------------|---------------------------------------------------------------------------------|---------------------------------------------------------------------------------|---------------------------------------------------------------------------------|--------------------------------------------------------------------------------------------------------------------------------------|-----------------------------------------------------------------------------------------------------------------------------------------------------------------------------------|
|                                                                   | Monday                                                                          | Tuesday                                                                         | Wednesday                                                                       | Thursday                                                                        | Friday                                                                          | Saturday                                                                                                                             | Sunday                                                                                                                                                                            |
| 5:30 AM<br>6:00<br>6:30<br>7:00<br>7:30                           | Adult &<br>Therapeutic<br>Exercise<br>Time<br>5:30-9:00a                        | There will be NO<br>private lessons<br>allowed in the<br>therapy pool during<br>the first hour of<br>Member Workout<br>on weekends.  | Family Swim time<br>requires a<br>wristband that you<br>can pick up at the<br>front desk up to 15<br>minutes before<br>that session. The<br>band is good for<br>one session only. |
| 8:00<br>8:30                                                      |                                                                                 | 5.30-9.00a                                                                      | 5.30-9.00a                                                                      | 5.30-9.00a                                                                      |                                                                                 | Adult &<br>Therapeutic<br>Exercise Time w/                                                                                           | Sun 2/2, Pool<br>Closed @1:30pm<br>for Wibit Events                                                                                                                               |
| 9:00<br>9:30                                                      | Cardio Strength<br>& Stretch<br>9:00-10:00a                                     | Private Lessons<br>(9:00am) 8:00-<br>10:00a                                                                                          | Adult &<br>Therapeutic                                                                                                                                                            |
| 10:00<br>10:30                                                    | Exercise w/ Pl                                                                  | Family Swim<br>10:00-10:55a                                                     | Adult & Therapeutic<br>Exercise w/ PL<br>10:00-11:00a                           | Family Swim<br>10:00-10:55a                                                     | Adult & Therapeutic<br>Exercise w/ PL<br>10:00-11:00a                           |                                                                                                                                      | Exercise Time<br>w/ Private<br>Lessons                                                                                                                                            |
| 11:00<br>11:30                                                    | Arthritis &<br>More<br>11:00-12:00                                              | Family Swim<br>11:00-11:55a                                                     | Arthritis &<br>More<br>11:00-12:00                                              | Family Swim<br>11:00-11:55a                                                     | Arthritis &<br>More<br>11:00-12:00                                              | Swim Lessons<br>10:00am-<br>12:50pm                                                                                                  | (10:00am)<br>9:00am-<br>12:30pm                                                                                                                                                   |
| 12:00 PM<br>12:30<br>1:00<br>1:30<br>2:00<br>2:30<br>3:00<br>3:30 | Adult &<br>Therapeutic<br>Exercise Time<br>w/ Private<br>Lessons<br>12:00-3:55p | Adult &<br>Therapeutic<br>Exercise Time<br>w/ Private<br>Lessons<br>12:00-3:25p | Adult &<br>Therapeutic<br>Exercise Time<br>w/ Private<br>Lessons<br>12:00-3:55p | Adult &<br>Therapeutic<br>Exercise Time<br>w/ Private<br>Lessons<br>12:00-3:25p | Adult &<br>Therapeutic<br>Exercise Time<br>w/ Private<br>Lessons<br>12:00-3:55p | Adult & Thp.<br>Exercise Time w/<br>P. Lessons<br>1:00p -2:00p<br>Family Swim<br>A 2:00-<br>2:55p<br>Family Swim<br>B 3:00-<br>3:55p | Family Swim   A 12:30-   1:25p Family Swim   B 1:30-   2:25p Family Swim   C 2:30-   3:25p Size                                                                                   |
| 4:00                                                              | Family Swim                                                                     | 3:30p-4:25p                                                                     | Family Swim                                                                     | 3:30p-4:25p                                                                     | Family Swim                                                                     | Family Swim<br>C 4:00-                                                                                                               |                                                                                                                                                                                   |
| 4:30<br>5:00                                                      |                                                                                 | Swim                                                                            | 4:00p-4:55p<br>Swim Lessons                                                     | Swim                                                                            | <mark>4:00p-4:55p</mark>                                                        | 4:55p<br>Pool Closes at                                                                                                              | Pool Closes<br>at 3:30PM                                                                                                                                                          |
| 5:30                                                              | Swim<br>Lessons                                                                 | Lessons                                                                         | 5:00-6:05                                                                       | Lessons                                                                         | Adapted Swim<br>Lessons                                                         | 5:00PM                                                                                                                               |                                                                                                                                                                                   |
| 6:00<br>6:30                                                      | 5:00-6:45                                                                       | 4:30-6:45                                                                       | Water Fitness<br>6:10-7:00                                                      | 4:30-7:00                                                                       | 5:00pm-<br>7:00pm                                                               | For the most up-to-date schedule,<br>use phone camera on QR code                                                                     |                                                                                                                                                                                   |
| 7:00<br>7:30<br>8:00                                              | Adult & Therapeutic<br>Exercise Time 6:50-<br>8:00                              | merapeutic                                                                      | Adult &<br>Therapeutic<br>Exercise Time 7:00<br>8:00                            |                                                                                 | t 7:00pm until<br>due to staffing                                               |                                                                                                                                      |                                                                                                                                                                                   |
| 8:00                                                              |                                                                                 |                                                                                 |                                                                                 |                                                                                 |                                                                                 |                                                                                                                                      | F                                                                                                                                                                                 |